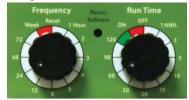

# **Program Timer**

- 1. Set Frequency [how often] Hours (or 1 week)
- 2. Set *Run Time* [how long] *Minutes*

**NOTE**: Make program dial settings at the hour of the day you want watering to start. The first watering will begin X hours later; where X is the **Frequency** hours.

EXAMPLE 1: To water 2 times a day for 30 minutes, set **Frequency** to 12 and **Run Time** to 30. First watering will occur 12 hours after the dials are set.

EXAMPLE 2: To water 1 time a day for 60 minutes, set **Frequency** to 24 and **Run Time** to 60. First watering will occur 24 hours after the dials are set.

### Program Timer: EXAMPLE 1

Note: If watering is to start at 8:00 am, then make program settings at the 8:00 pm hour of the day (12 hours prior).