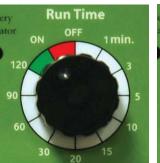

### Program Timer: EXAMPLE 2

Note: If watering is to start at 5:00 am, then make program settings at the 5:00 am hour of the day (24 hours prior).

**Run Time Set to ON** 

**Run Time Set to OFF** 