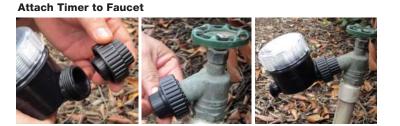

## **Attach Timer to Outdoor Faucet**

- 1. Remove Faucet Adapter
- 2. Attach Adapter to Faucet
- 3. Attach Timer to Adapter
- Connect your drip system
- Turn water faucet on