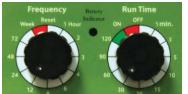

### Program Timer: EXAMPLE 2

Note: If watering is to start at 5:00 am, then make program settings at the 5:00 am hour of the day (24 hours prior).

**Run Time Set to ON** 

**Run Time Set to OFF** 

### **Manual Watering**

- 1. To start manual watering, set *Run Time* to ON.
- 2. To stop watering, set Run Time to OFF.
- 3. When done, set *Run Time* to desired setting.

NOTE: Automatic watering will begin X hours after the **Run Time** dial was set; where X is the **Frequency** hours.

EXAMPLE: You stopped manual watering at 3:00 pm then set the **Run Time** dial. If **Frequency** is 12, then next watering will begin 12 hours later (at 3am). If **Frequency** is 24, then next watering will begin 24 hours later (at 3pm the following day).