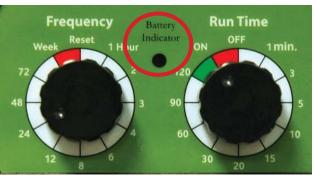

# **Program Timer**

- 1. Set Frequency [how often] Hours (or 1 week)
- 2. Set *Run Time* [how long] *Minutes*

**NOTE**: Make program dial settings at the hour of the day you want watering to start. The first watering will begin X hours later; where X is the **Frequency** hours.

EXAMPLE 1: To water 2 times a day for 30 minutes, set **Frequency** to 12 and **Run Time** to 30. First watering will occur 12 hours after the dials are set.

EXAMPLE 2: To water 1 time a day for 60 minutes, set **Frequency** to 24 and **Run Time** to 60. First watering will occur 24 hours after the dials are set.

### **Battery Indicator Light**

# **Battery Indicator Light – Yellow**

Good Batteries: Light fashes once every 4 seconds Weak Batteries: Light flashes rapidly or on steady – *Replace Batteries Promptly*