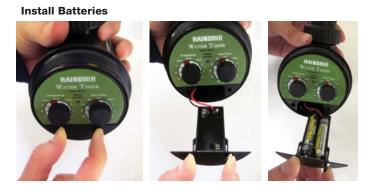

## Install Batteries (not included)

- 1. Remove Battery Tray
- 2. Install Batteries (2 AAA Alkaline Type)