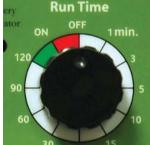

### Program Timer: EXAMPLE 2

Note: If watering is to start at 5:00 am, then make program settings at the 5:00 am hour of the day (24 hours prior).

**Run Time Set to ON** 

**Run Time Set to OFF** 